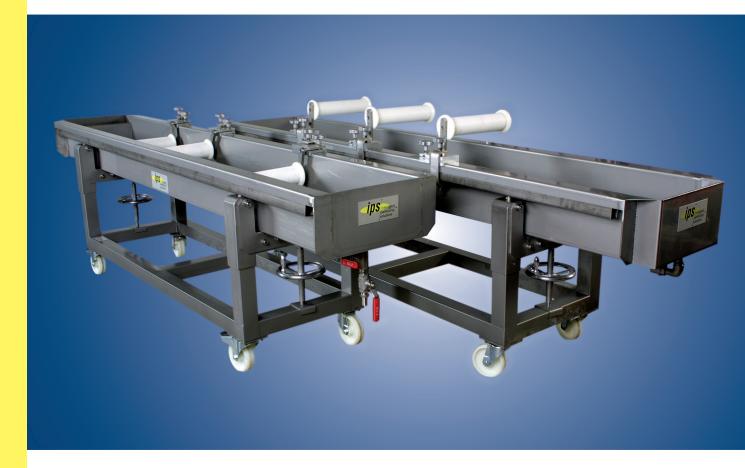

## Strand cooling trough ips-SKW

- Stainless steel, height-adjustable frame
- Very robust design
- All parts in contact with water are of stainless steel
- Secure strand feed guide with adjustable height and position
- Fast, tool-free adjustment and clamping of the strand guide rollers
- Strand guide rollers mounted on one side for optimum accessibility
- Targeted process water flow for optimum strand running and heat delivery

Option: Galvanized or powder-coated frame

**Option:** Integrated return pump station and/or process water system

**Option:** Housing with suction extraction

Option: Integrated suction box for connection to an ips-SA strand dewatering unit

**Option:** ips-SAÜ strand breakage monitoring **Option:** Eco version available in size 250

Option: Can be adjusted to customers' requirements at any time