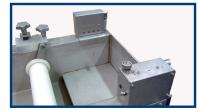

## Strand cooling trough ips-SKW

- Stainless steel, height-adjustable frame
- Very robust design
- All parts in contact with water are of stainless steel
- Secure strand feed guide with adjustable height and position
- Fast, tool-free adjustment and clamping of the strand guide rollers
- Strand guide rollers mounted on one side for optimum accessibility
- Targeted process water flow for optimum strand running and heat delivery

Option: Galvanized or powder-coated frame

**Option:** Integrated return pump station and/or process water system

**Option:** Housing with suction extraction

Option: Integrated suction box for connection to an ips-SA strand dewatering unit

**Option:** ips-SAÜ strand breakage monitoring **Option:** Eco version available in size 250

Option: Can be adjusted to customers' requirements at any time