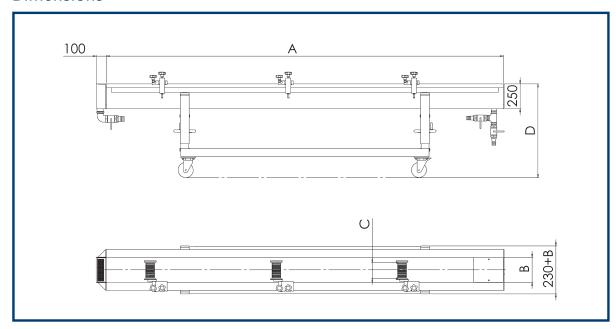

## Technical data

| Size                                                                                                                   | ips-SKW 250                       | ips-SKW 350                       | ips-SKW 450                       | ips-SKW 550                       |
|------------------------------------------------------------------------------------------------------------------------|-----------------------------------|-----------------------------------|-----------------------------------|-----------------------------------|
| Length A (m) (intervals of 1 m)                                                                                        | 4 (max. 10)                       | 4 (max. 10)                       | 4 (max. 10)                       | 4 (max. 10)                       |
| Width B (mm)                                                                                                           | 250                               | 350                               | 450                               | 550                               |
| Useable width C (mm) approx.                                                                                           | 150                               | 250                               | 350                               | 450                               |
| Depth (mm)                                                                                                             | 250                               | 250                               | 250                               | 250                               |
| Height adjustment D (mm) infinitely adjustable with adjustment spindle when the strand cooling trough is full or empty | 900 – 1100                        | 900 – 1100                        | 900 – 1100                        | 900 – 1100                        |
| Number of strand guide rollers<br>with length A = 4 m<br>Mounted on one side;<br>operation from one side               | 3                                 | 3                                 | 3                                 | 3                                 |
| Strand guide roller material                                                                                           | Polyamide Option: Stainless steel |
| Other                                                                                                                  | All SKW sizes move on castors     |                                   |                                   |                                   |

## **Dimensions**

Strand guide roller mounted on one side for optimum accessibility

Option: Return pump station and/or process water system

Option: ips-SAÜ for reliable detection of strand breakages

We reserve the right to make changes without notice. The illustrations may include options and accessories that are not part of the standard scope of supply.