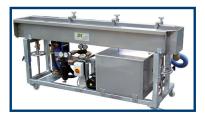

Option: Galvanized or powder-coated frame

**Option:** Integrated return pump station and/or process water system

**Option:** Housing with suction extraction

Option: Integrated suction box for connection to an ips-SA strand dewatering unit

## **Dimensions**

Strand guide roller mounted on one side for optimum accessibility

Option: Return pump station and/or process water system

Option: ips-SAÜ for reliable detection of strand breakages

We reserve the right to make changes without notice. The illustrations may include options and accessories that are not part of the standard scope of supply.