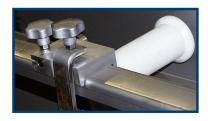

## Strand cooling trough ips-SKW

- Stainless steel, height-adjustable frame
- Very robust design
- All parts in contact with water are of stainless steel
- Secure strand feed guide with adjustable height and position
- Fast, tool-free adjustment and clamping of the strand guide rollers
- Strand guide rollers mounted on one side for optimum accessibility
- Targeted process water flow for optimum strand running and heat delivery

## **Dimensions**

Strand guide roller mounted on one side for optimum accessibility

Option: Return pump station and/or process water system

Option: ips-SAÜ for reliable detection of strand breakages

We reserve the right to make changes without notice. The illustrations may include options and accessories that are not part of the standard scope of supply.